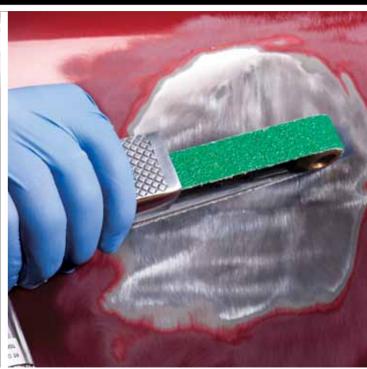

Gripspeed Strips, P80

Final Flat Bodyfiller: Gripspeed Strips, P180 70 x 125, 70 x 198, 70 x 420, 115 x 228

Feather Edge Repair: Gripspeed D.A. Discs, P180/P320 80mm, 125mm, 150mm

**Preparation Of Electro-Coat:** Gripspeed D.A. Discs, P320/P500 80mm, 125mm, 150mm