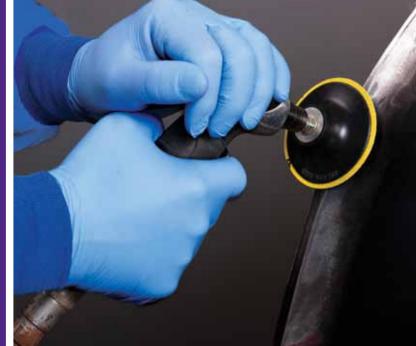

## OOGYINE® Gripspeed sanding process

Panel Applications

**Grinding & Welding Removal Griplock:** Grinding Discs, P36 - P50 50mm, 75mm

Weld Removal & Grinding Awkward Areas: Ceramic/Zirconnia Belts, P40 - P120 10 x 330, 20 x 520.

Weld & Stock Removal: Zirconnia Fibre Discs P24 - P50 100mm, 115mm, 180mm

New Panel

Preparation

Preparation Of Damaged Area: Gripspeed D.A. Discs, P80 80mm, 125mm, 150mm

Apply Bodyfiller: Filler Spreader Mixing Board