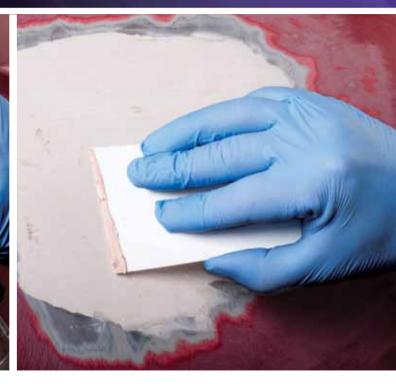

Gripspeed Strips, P80

Final Flat Bodyfiller: Gripspeed Strips, P180 70 x 125, 70 x 198, 70 x 420, 115 x 228

Feather Edge Repair: Gripspeed D.A. Discs, P180/P320 80mm, 125mm, 150mm

**Preparation Of Electro-Coat:** Gripspeed D.A. Discs, P320/P500 80mm, 125mm, 150mm