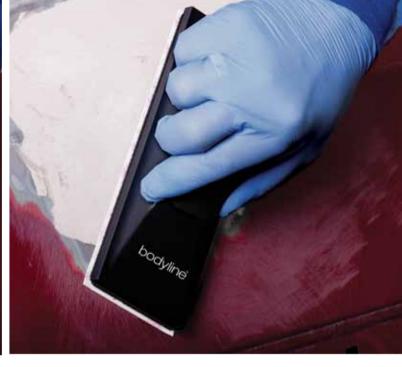

Gripspeed Strips, P80

Final Flat Bodyfiller: Gripspeed Strips, P180 70 x 125, 70 x 198, 70 x 420, 115 x 228

Feather Edge Repair: Gripspeed D.A. Discs, P180/P320 80mm, 125mm, 150mm

**Preparation Of Electro-Coat:** Gripspeed D.A. Discs, P320/P500 80mm, 125mm, 150mm