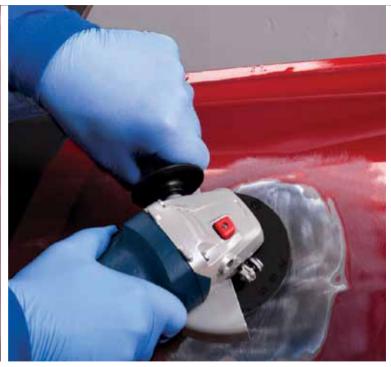

## Paint Applications

Pre-Preparation Of Primer Area: Bodyguide Powder

Flatting Of Primer Area: Gripspeed Strips, P320  $70 \times 125$ ,  $70 \times 198$ ,  $70 \times 420$ ,  $115 \times 228$ 

Flatting Of Awkward Primer Area: Bodysoft Sponge, P320 - P1000  $115 \times 140$ 

Final Flatting Of Primer: Gripspeed D.A. Discs, P500 80mm, 125mm, 150mm

Blend Repair & Adjacent Panels: Gripspeed Blend & Finsh D.A. Discs or Gripspeed Film D.A. Discs, P1000 80mm, 125mm, 150mm

Blend Repair & Adjacent Panels by hand: Gripspeed Weave pads, Ultra Fine (Grey) Hand Pads, Rolls, Weave Prep Pads, Flatting Paste