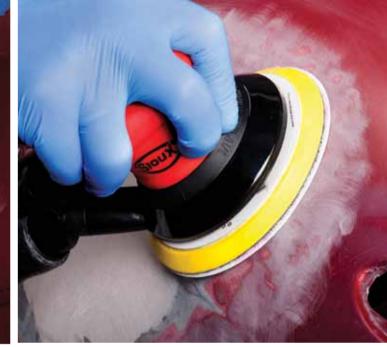

Weld & Stock Removal: Zirconnia Fibre Discs P24 - P50 100mm, 115mm, 180mm

New Panel

Preparation

Preparation Of Damaged Area: Gripspeed D.A. Discs, P80 80mm, 125mm, 150mm

Apply Bodyfiller: Filler Spreader Mixing Board