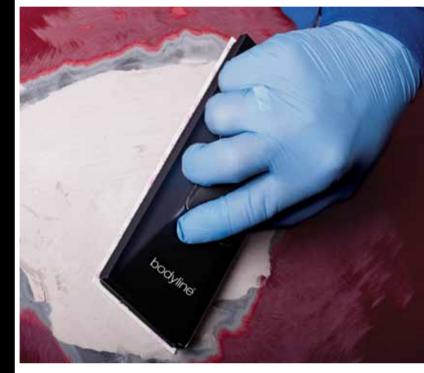

Gripspeed Strips, P80

Final Flat Bodyfiller: Gripspeed Strips, P180 70 x 125, 70 x 198, 70 x 420, 115 x 228

Feather Edge Repair: Gripspeed D.A. Discs, P180/P320 80mm, 125mm, 150mm

**Preparation Of Electro-Coat:** Gripspeed D.A. Discs, P320/P500 80mm, 125mm, 150mm