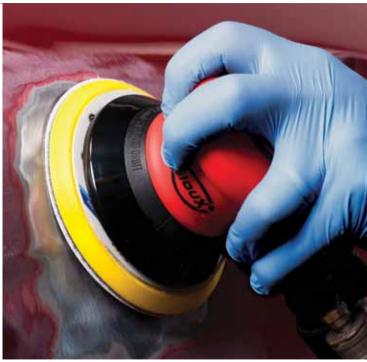

**Removal Of Defects:** Gripspeed Film D.A. Discs, P1200 - P1500 80mm, 125mm, 150mm

**Removal Of Minor Defects:** PSA Daisy Discs, P2000 35mm

Moisten Blend & Finish Discs: Bodyshine Liquid 1 Litre

Final Preparation Prior To Polishing: Gripspeed Blend & Finish Discs, P2000 80mm, 125mm 150mm